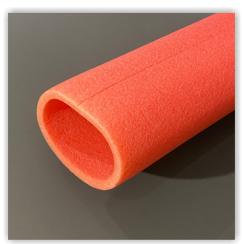

## TECHNICAL DATA **EDGE PROTECTION**

PPTData Edge Protection.pdf │ © 05-24

Pre-formed U, L and O shaped profiles are available in different dimensions in order to suit a range of applications. Extruded from PE-LD foam they offer effective edge protection for vulnerable surface corners and edges. Pre-slit for easy application, the profiles provide impact protection and are particularly suitable for door frames, bannisters, handrails and pipework. Simply fit and secure with tape or cable ties.

|                    | TPT35UF    | TPT80UF    | TPT100UF   | TPT50LF     | TPT75LF     | TPT1140F FR    |
|--------------------|------------|------------|------------|-------------|-------------|----------------|
| Description        | U Profile  | U Profile  | U Profile  | L Profile   | L Profile   | O Profile      |
| Thickness          | 12mm       | 18mm       | 21mm       | 6mm         | 10mm        | 13mm           |
| Density            | 30kg/m³    | 30kg/m³    | 30kg/m³    | 30kg/m³     | 30kg/m³     | 30kg/m³        |
| Colour             | Light Blue | Light Blue | Light Blue | Light Blue  | Light Blue  | Rec            |
| Opening            | 35-40mm    | 80-100mm   | 100-120mm  | 50mm x 50mm | 75mm x 75mm | 114mm          |
| Length             | 2.0m       | 2.0m       | 2.0m       | 2.0m        | 2.0m        | 2.0m           |
| Lengths per Carton | 90         | 36         | 22         | 240         | 105         | 15             |
| FR Approvals       |            |            |            |             |             | BS476: Part 12 |