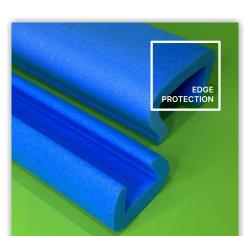

## TECHNICAL DATA **EDGE PROTECTION**

PPTData Edge Protection.pdf │ © 05-24

Pre-formed U, L and O shaped profiles are available in different dimensions in order to suit a range of applications. Extruded from PE-LD foam they offer effective edge protection for vulnerable surface corners and edges. Pre-slit for easy application, the profiles provide impact protection and are particularly suitable for door frames, bannisters, handrails and pipework. Simply fit and secure with tape or cable ties.