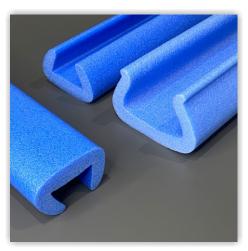

## TECHNICAL DATA **EDGE PROTECTION**

PPTData Edge Protection.pdf │ © 05-24

Pre-formed U, L and O shaped profiles are available in different dimensions in order to suit a range of applications. Extruded from PE-LD foam they offer effective edge protection for vulnerable surface corners and edges. Pre-slit for easy application, the profiles provide impact protection and are particularly suitable for door frames, bannisters, handrails and pipework. Simply fit and secure with tape or cable ties.

|                    | TPT35UF    | TPT80UF    | TPT100UF   | TPT50LF     | TPT75LF     | TPT1140F FR    |
|--------------------|------------|------------|------------|-------------|-------------|----------------|
| Description        | U Profile  | U Profile  | U Profile  | L Profile   | L Profile   | O Profile      |
| Thickness          | 12mm       | 18mm       | 21mm       | 6mm         | 10mm        | 13mm           |
| Density            | 30kg/m³    | 30kg/m³    | 30kg/m³    | 30kg/m³     | 30kg/m³     | 30kg/m³        |
| Colour             | Light Blue | Light Blue | Light Blue | Light Blue  | Light Blue  | Rec            |
| Opening            | 35-40mm    | 80-100mm   | 100-120mm  | 50mm x 50mm | 75mm x 75mm | 114mm          |
| Length             | 2.0m       | 2.0m       | 2.0m       | 2.0m        | 2.0m        | 2.0m           |
| Lengths per Carton | 90         | 36         | 22         | 240         | 105         | 15             |
| FR Approvals       |            |            |            |             |             | BS476: Part 12 |