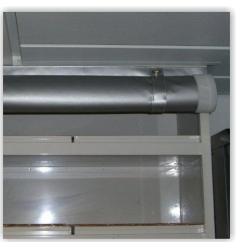

## TECHNICAL DATA **SMOKE CURTAIN**

Mulitple coatings of silicone on woven glass fabric ensure it is strong, yet flexible enough to be fabricated into high performance permanent fit smoke curtains.

In the event of a fire, the curtains are deployed to provide a physical barrier to contain the spread of smoke and flame between compartments. This material is approved for the manufacture of smoke curtains, but can also be fabricated into high performance equipment covers.