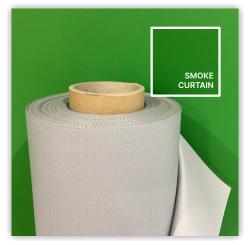

## TECHNICAL DATA **SMOKE CURTAIN**

Mulitple coatings of silicone on woven glass fabric ensure it is strong, yet flexible enough to be fabricated into high performance permanent fit smoke curtains.

In the event of a fire, the curtains are deployed to provide a physical barrier to contain the spread of smoke and flame between compartments. This material is approved for the manufacture of smoke curtains, but can also be fabricated into high performance equipment covers.