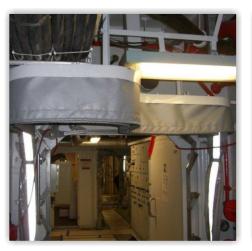

## TECHNICAL DATA **SMOKE CURTAIN**

Mulitple coatings of silicone on woven glass fabric ensure it is strong, yet flexible enough to be fabricated into high performance permanent fit smoke curtains.

In the event of a fire, the curtains are deployed to provide a physical barrier to contain the spread of smoke and flame between compartments. This material is approved for the manufacture of smoke curtains, but can also be fabricated into high performance equipment covers.